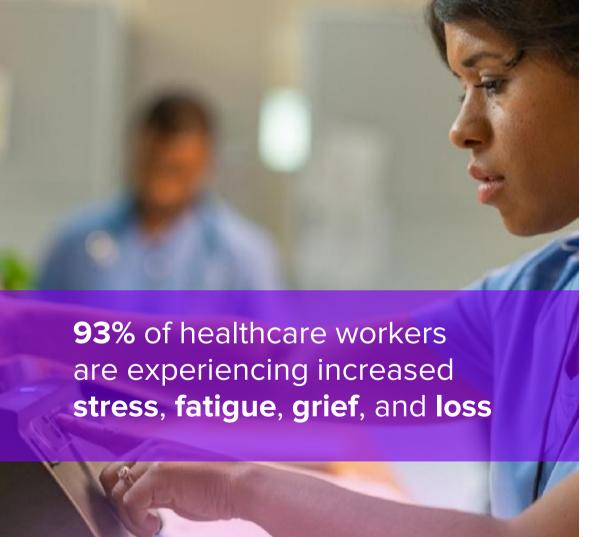

Changing the healthcare experience for every human involved







# Olive Helps enables MSPs to:

- **Expand quickly in Healthcare**
- Rapidly Add value
- Enhance existing Healthcare tools



# They are:



**Overloaded** 



Burnt out



Experiencing high turnover

# Olive Helps





#### Minimize the burden

by sensing what a user needs and then surfacing the right information at the right time.



# Decrease employee turnover

by empowering healthcare workers and improving their day-to-day experience at work.



#### **Reduce errors**

by reducing the friction in workflows and increasing the accuracy of the work





## Increase your reach and value

Olive provides an opportunity to drive recurring revenue with a larger customer base.



## **Empower healthcare workers immediately**

Fast and compliant, Olive Helps is easy to deploy and free to install.



HIPAA compliant

SOC Type 2 certified

HITRUST certified