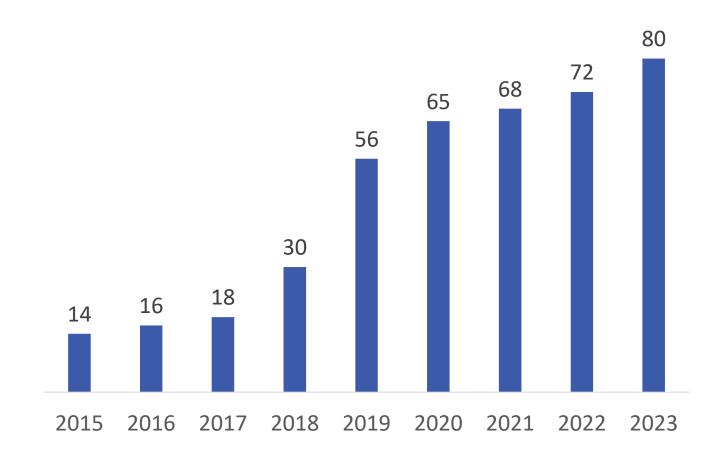

### Spend and Distribution



Global IT spend to reach \$4.5T in 2022 - Gartner 2021

- In 2021, U.S. spending on technology products, services and staff was estimated at \$1.94T Statista
- SLED Projected IT expected spend for Fiscal 2022 is \$128.9B Deltek 2021
- US Federal Gov't Fiscal 2022 IT Budget is \$95.7B Deltek 2021

Currently, 64% of tech industry spending flows through the channel or indirect sales - Forrester Research 2022

#### The Channel



- Our team interacts with every facet of Granite's organization:
  - Product
  - Operations
  - Legal
  - Carrier Relations
  - Networks/IT
  - Finance
  - Customer Support
  - Facilities, Government
  - Relationship Development
  - Project Management
- Multiple Responsibilities
- Drive Dynamic Growth
- Long Term Opportunity to Succeed



## **Growing Channels**





# **Growing Channels**





### **Growing Channels**





#### Channels Future





- 20 Years of Commitment
- 42% of Annual Growth
- Nationwide Regional Expansion
- Dedicated Support
- Collaboration Potential
- Client Services
- New Products
- Next Milestone: \$510,000,000

# Power of Partnership







# Thank you

**#PowerOfPartnership**The Future is NOW