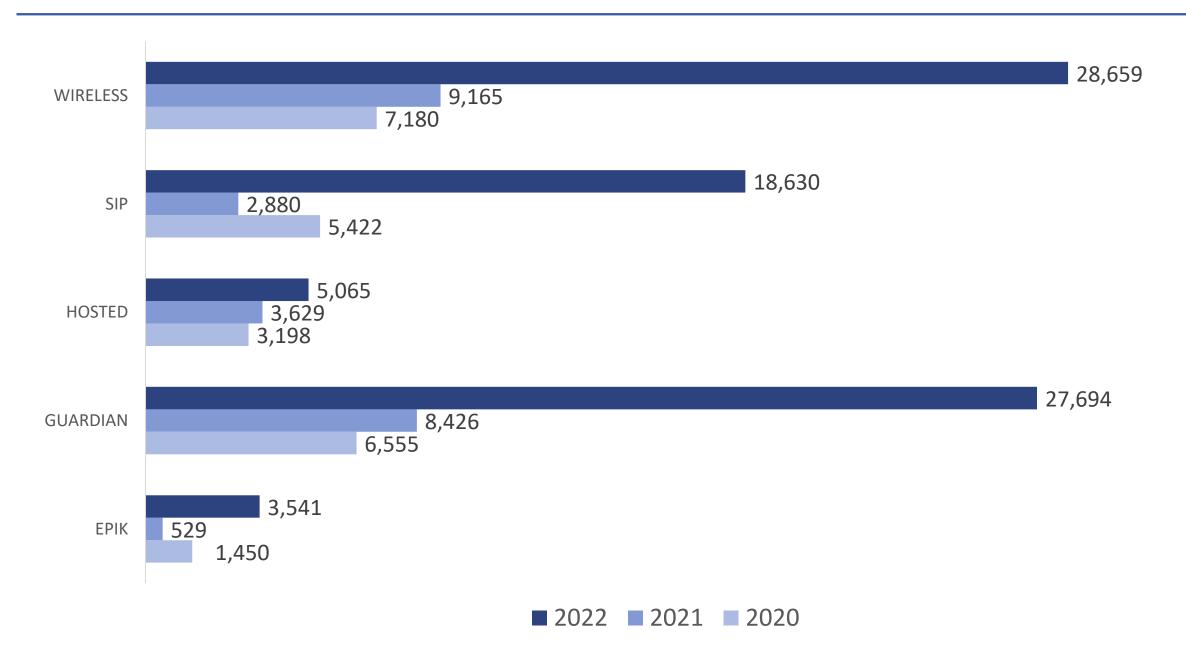

- In 2021, U.S. spending on technology products, services and staff was estimated at \$1.94T Statista
- SLED Projected IT expected spend for Fiscal 2022 is \$128.9B Deltek 2021
- US Federal Gov't Fiscal 2022 IT Budget is \$95.7B Deltek 2021

Currently, 64% of tech industry spending flows through the channel or indirect sales - Forrester Research 2022

#### The Channel



- Our team interacts with every facet of Granite's organization:
  - Product
  - Operations
  - Legal
  - Carrier Relations
  - Networks/IT
  - Finance
  - Customer Support
  - Facilities, Government
  - Relationship Development
  - Project Management
- Multiple Responsibilities
- Drive Dynamic Growth
- Long Term Opportunity to Succeed



## **Growing Channels**





# **Growing Channels**





### **Growing Channels**





#### Channels Future





- 20 Years of Commitment
- 42% of Annual Growth
- Nationwide Regional Expansion
- Dedicated Support
- Collaboration Potential
- Client Services
- New Products
- Next Milestone: \$510,000,000

# Power of Partnership







# Thank you

**#PowerOfPartnership**The Future is NOW