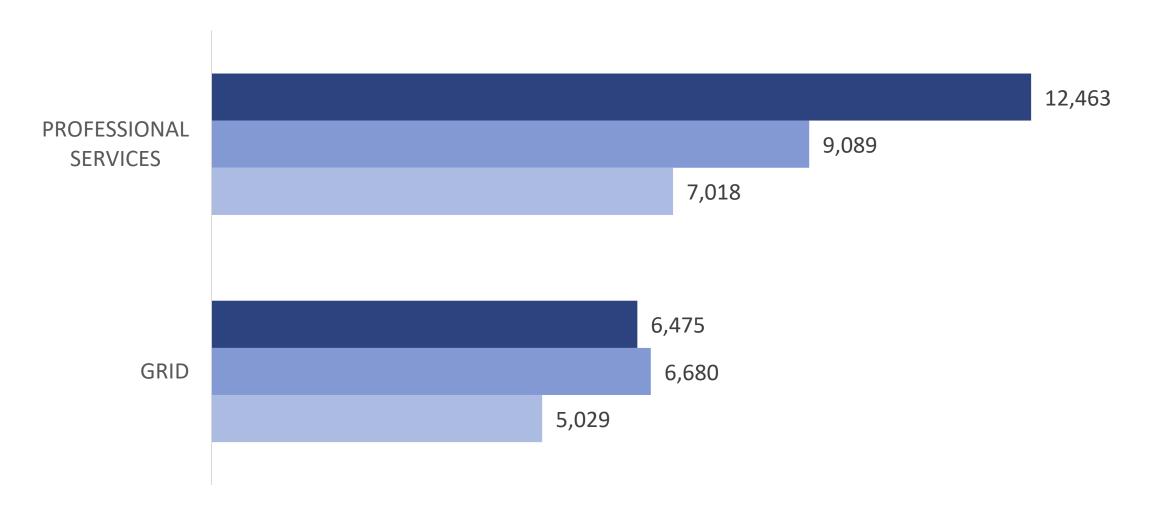

$4.5T in 2022 - Gartner 2021

- In 2021, U.S. spending on technology products, services and staff was estimated at \$1.94T Statista
- SLED Projected IT expected spend for Fiscal 2022 is \$128.9B Deltek 2021
- US Federal Gov't Fiscal 2022 IT Budget is \$95.7B Deltek 2021

Currently, 64% of tech industry spending flows through the channel or indirect sales - Forrester Research 2022

#### The Channel



- Our team interacts with every facet of Granite's organization:
  - Product
  - Operations
  - Legal
  - Carrier Relations
  - Networks/IT
  - Finance
  - Customer Support
  - Facilities, Government
  - Relationship Development
  - Project Management
- Multiple Responsibilities
- Drive Dynamic Growth
- Long Term Opportunity to Succeed



## **Growing Channels**





# **Growing Channels**





### **Growing Channels**





#### Channels Future





- 20 Years of Commitment
- 42% of Annual Growth
- Nationwide Regional Expansion
- Dedicated Support
- Collaboration Potential
- Client Services
- New Products
- Next Milestone: \$510,000,000

# Power of Partnership







# Thank you

**#PowerOfPartnership**The Future is NOW