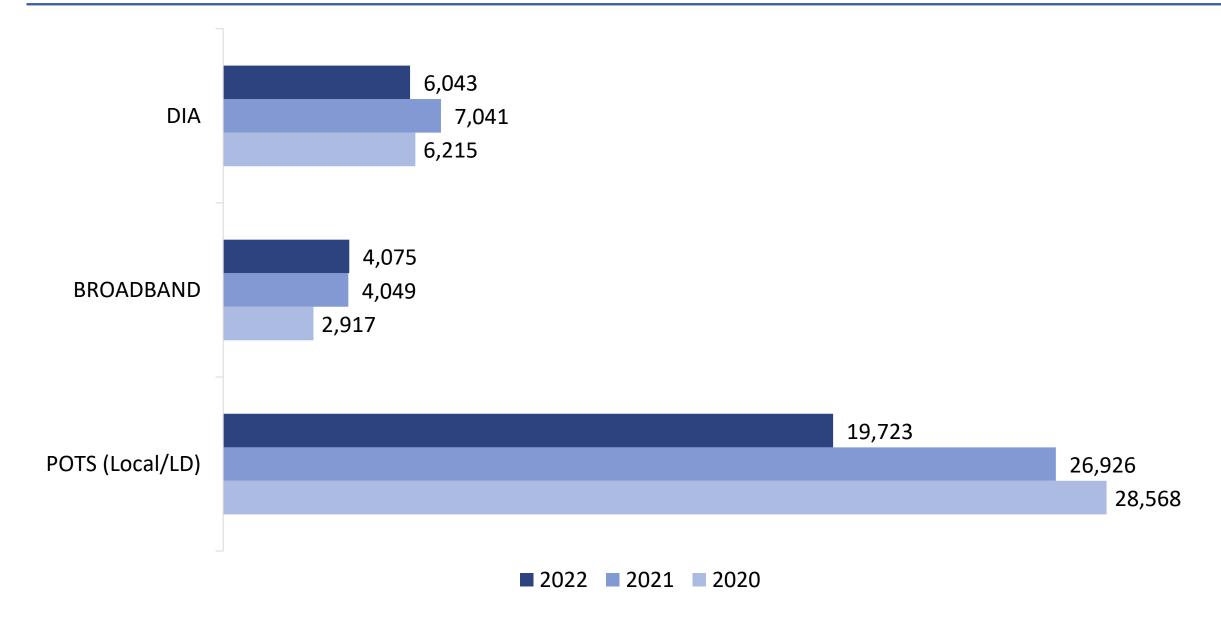

Global IT spend to reach \$4.5T in 2022 - Gartner 2021

- In 2021, U.S. spending on technology products, services and staff was estimated at \$1.94T Statista
- SLED Projected IT expected spend for Fiscal 2022 is \$128.9B Deltek 2021
- US Federal Gov't Fiscal 2022 IT Budget is \$95.7B Deltek 2021

Currently, 64% of tech industry spending flows through the channel or indirect sales - Forrester Research 2022

#### The Channel



- Our team interacts with every facet of Granite's organization:
  - Product
  - Operations
  - Legal
  - Carrier Relations
  - Networks/IT
  - Finance
  - Customer Support
  - Facilities, Government
  - Relationship Development
  - Project Management
- Multiple Responsibilities
- Drive Dynamic Growth
- Long Term Opportunity to Succeed



## **Growing Channels**





# **Growing Channels**





### **Growing Channels**





#### Channels Future





- 20 Years of Commitment
- 42% of Annual Growth
- Nationwide Regional Expansion
- Dedicated Support
- Collaboration Potential
- Client Services
- New Products
- Next Milestone: \$510,000,000

# Power of Partnership







# Thank you

**#PowerOfPartnership**The Future is NOW