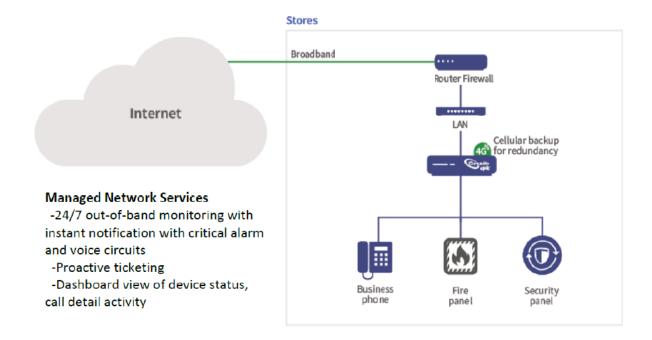

#### Solutions

- Through initial discussions, Granite identified the need for a large-scale solution encompassing over 2,000 locations.
  - Granite presented several POTS replacement solutions, including:
    - **» EPIK (Ethernet Private Line Internet Connection):** This dedicated, high-bandwidth internet connection provided a reliable and scalable alternative to POTS lines.
    - **» SIP (Session Initiation Protocol):** This voice-over-internet protocol offered a cost-effective alternative for voice communication compared to traditional phone lines.
    - **» Cloud-Hosted Solutions:** These solutions leverage the cloud for voice and data services, offering flexibility and scalability.
- The client opted for a multi-pronged approach, deploying a combination of EPIK, SIP, and Cloud-Hosted solutions across their locations. This comprehensive solution addressed the diverse needs of their various sites.
- Granite engaged their Solution Engineering Team which ensured a smooth implementation process.

### Results

- The client's adoption of these modern telecom solutions is expected to yield significant benefits.
- Replacing the client's POTS lines with more efficient solutions such as SIP and EPIK will lead to reduced telecommunication expenses and cost savings to the bottom line.
- Implimenting Granite's cloud-based solutions will offer greater flexibility and scalability, allowing the client to adapt to changing needs with improved efficiency.
- Granite's reliable and high-quality communication solutions will contribute to a better and improved customer experience for both internal and external clients.
- Currently, the POTS replacement solutions are being deployed across the client's locations with the ongoing support of Granite's Project Management and Solutions Engeering Teams.